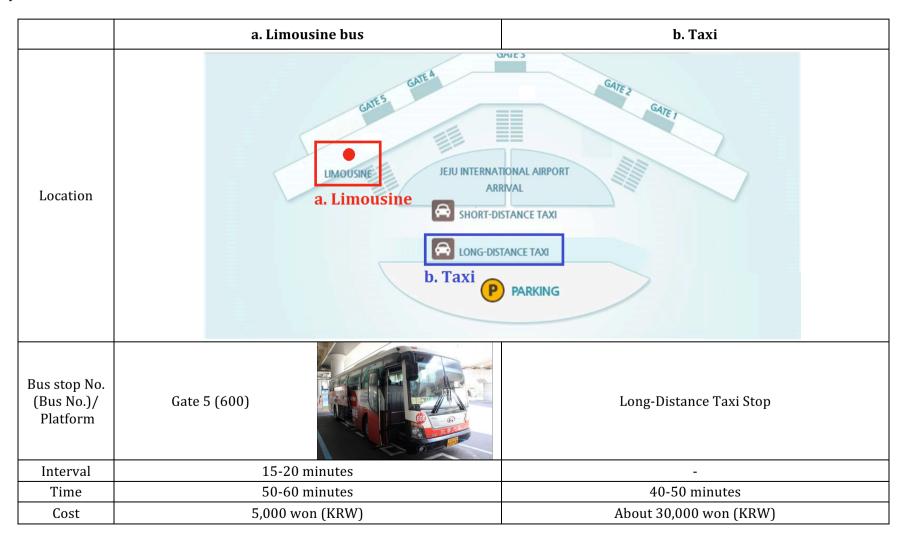

### 2. Travel to Booyoung Jeju Hotel & Resort

Booyoung Jeju Hotel & Resort is located in Seogwipo, a city in the Southern part of Jeju Island. There are two ways to go to the hotel: by limousine bus and taxi.