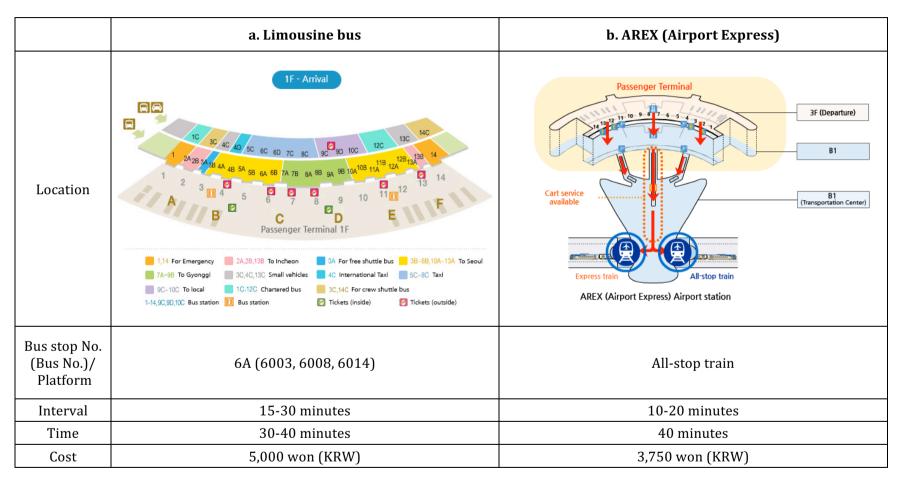

#### Route 2. Via Incheon International Airport (ICN)

- 2a. Connection flights from Incheon to Jeju operate once or twice a day with a flight time of approximately one hour.
- 2b. Passengers may transfer to Gimpo International Airport by ground transportation such as limousine bus or AREX (Airport Express). Traveling from Incheon to Gimpo Airport takes approximately 1 hour.

## < Incheon to Gimpo >